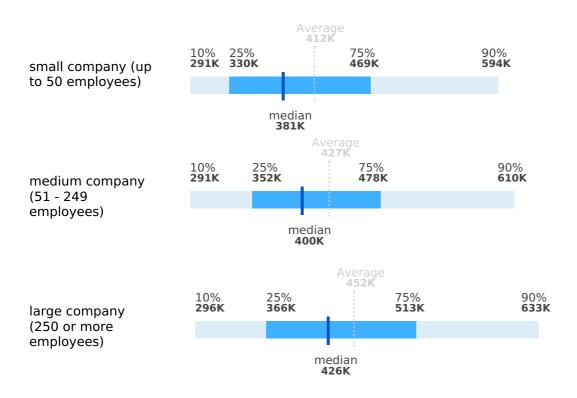

## Salaries by company size

Region: Hungary, Csongrád county | Work experience: Junior (up to 2 years of experience)

|                                                   | Average | 1st decile | 1st quartile | median  | 3rd quartile | 9th decile |
|---------------------------------------------------|---------|------------|--------------|---------|--------------|------------|
| small<br>company<br>(up to 50<br>employees)       | 412,366 | 290,802    | 329,589      | 381,160 | 469,009      | 594,014    |
| medium<br>company<br>(51 - 249<br>employees)      | 427,016 | 290,802    | 351,816      | 400,198 | 477,803      | 609,536    |
| large<br>company<br>(250 or<br>more<br>employees) | 451,577 | 295,923    | 365,708      | 425,717 | 513,468      | 633,416    |