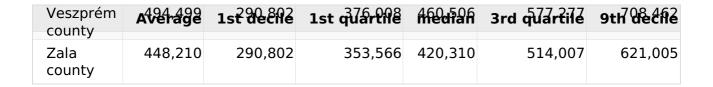

| Baranya<br>county                        | AVerage | 1st decile | 1st quartile | 415,067<br><b>median</b> | 3rd quartile | 9th decile |
|------------------------------------------|---------|------------|--------------|--------------------------|--------------|------------|
| Borsod-<br>Abaúj-<br>Zemplén<br>county   | 457,557 | 290,802    | 352,778      | 418,126                  | 537,549      | 673,831    |
| Budapest                                 | 417,943 | 321,657    | 402,782      | 445,651                  | 486,050      | 533,547    |
| Bács-<br>Kiskun<br>county                | 448,210 | 290,802    | 356,322      | 421,621                  | 524,797      | 642,135    |
| Békés<br>county                          | 443,314 | 290,802    | 341,360      | 402,834                  | 509,593      | 630,983    |
| Csongrád<br>county                       | 430,851 | 290,802    | 347,266      | 405,018                  | 488,503      | 596,939    |
| Fejér<br>county                          | 466,458 | 290,802    | 363,409      | 443,904                  | 558,149      | 690,266    |
| Győr-<br>Moson-<br>Sopron<br>county      | 489,603 | 290,802    | 374,827      | 447,836                  | 541,473      | 669,135    |
| Hajdú-<br>Bihar<br>county                | 451,770 | 290,802    | 347,660      | 416,378                  | 531,173      | 668,548    |
| Heves<br>county                          | 501,176 | 290,802    | 368,921      | 450,894                  | 583,653      | 753,658    |
| Jász-<br>Nagykun-<br>Szolnok<br>county   | 452,661 | 290,802    | 337,423      | 409,387                  | 533,135      | 669,722    |
| Komárom-<br>Esztergom<br>county          | 472,245 | 290,802    | 364,590      | 443,030                  | 555,696      | 672,070    |
| Nógrád<br>county                         | 433,522 | 290,802    | 330,336      | 398,902                  | 509,593      | 635,092    |
| Pest<br>county                           | 498,060 | 290,802    | 383,489      | 458,322                  | 582,672      | 731,353    |
| Somogy county                            | 422,839 | 290,802    | 344,510      | 404,145                  | 489,974      | 592,243    |
| Szabolcs-<br>Szatmár-<br>Bereg<br>county | 453,106 | 290,802    | 335,061      | 398,465                  | 526,759      | 702,592    |
| Tolna<br>county                          | 488,713 | 290,802    | 376,402      | 460,506                  | 564,525      | 704,940    |
| Vas<br>county                            | 461,117 | 290,802    | 330,730      | 405,892                  | 522,345      | 652,113    |
|                                          |         |            |              |                          |              |            |