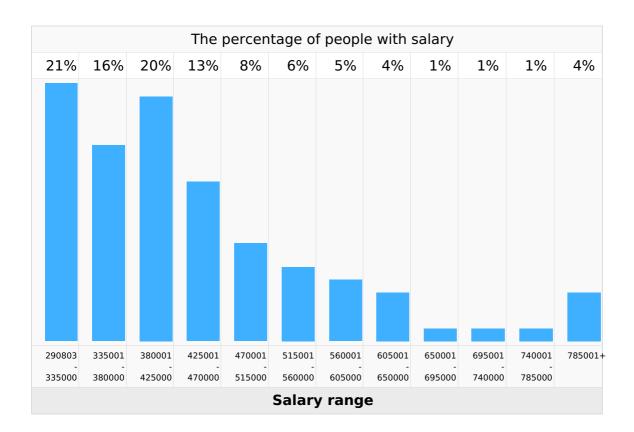

#### **Salary ranges**

Region: Hungary, Csongrád county | Work experience: Junior (up to 2 years of experience)

#### Salary span

Region: Hungary, Csongrád county | Work experience: Junior (up to 2 years of experience)

|                 | Average | 1st decile | 1st quartile | median  | 3rd quartile | 9th decile |
|-----------------|---------|------------|--------------|---------|--------------|------------|
| Basic<br>salary | 410,211 | 290,802    | 330,631      | 386,021 | 465,101      | 565,955    |
| Total salary    | 430,851 | 290,802    | 347,266      | 405,018 | 488,503      | 596,939    |