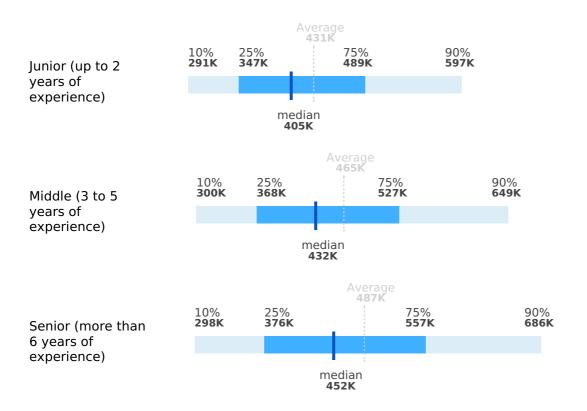

## Salaries by work experience

|                                                   | Average | 1st decile | 1st quartile | median  | 3rd quartile | 9th decile |
|---------------------------------------------------|---------|------------|--------------|---------|--------------|------------|
| Junior (up<br>to 2 years<br>of<br>experience)     | 430,851 | 290,802    | 347,266      | 405,018 | 488,503      | 596,939    |
| Middle (3<br>to 5 years<br>of<br>experience)      | 464,634 | 300,059    | 367,672      | 432,192 | 526,930      | 649,325    |
| Senior<br>(more than<br>6 years of<br>experience) | 487,310 | 297,998    | 376,418      | 452,033 | 557,461      | 686,189    |