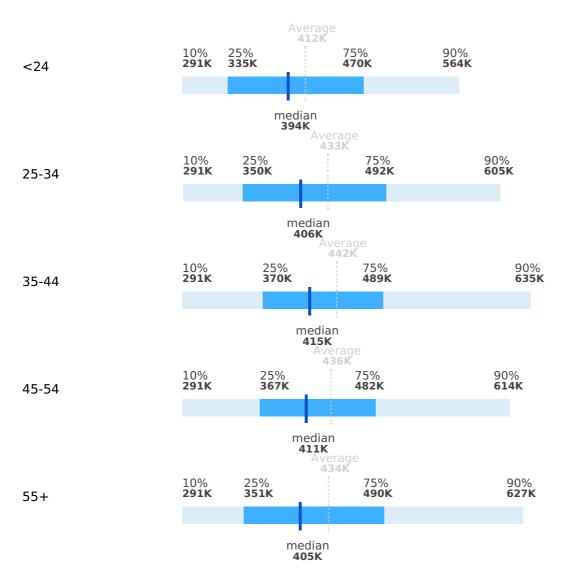

## Salaries by age group

Region: Hungary, Csongrád county | Work experience: Junior (up to 2 years of experience)

|           | Average | 1st decile | 1st quartile | median  | 3rd quartile | 9th decile |
|-----------|---------|------------|--------------|---------|--------------|------------|
| <24       | 411,504 | 290,802    | 335,493      | 393,717 | 469,986      | 564,164    |
| 25-<br>34 | 433,479 | 291,072    | 349,732      | 406,274 | 491,971      | 604,760    |
| 35-<br>44 | 442,097 | 290,802    | 369,528      | 415,185 | 489,040      | 635,207    |
| 45-<br>54 | 436,496 | 290,802    | 366,750      | 411,135 | 481,712      | 614,312    |
| 55+       | 434,341 | 290,802    | 351,469      | 405,464 | 490,017      | 627,446    |