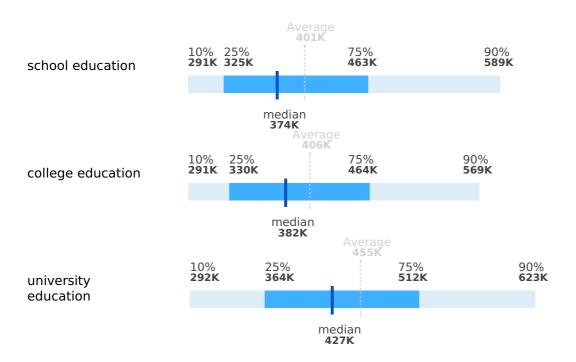

## Salaries by education

Region: Hungary, Csongrád county | Work experience: Junior (up to 2 years of experience)

|                      | Average | 1st decile | 1st quartile | median  | 3rd quartile | 9th decile |
|----------------------|---------|------------|--------------|---------|--------------|------------|
| school<br>education  | 401,162 | 290,802    | 325,074      | 374,274 | 463,147      | 589,238    |
| college<br>education | 406,333 | 290,802    | 329,589      | 382,376 | 464,124      | 568,940    |
| university education | 454,593 | 292,499    | 364,319      | 426,932 | 512,002      | 622,670    |